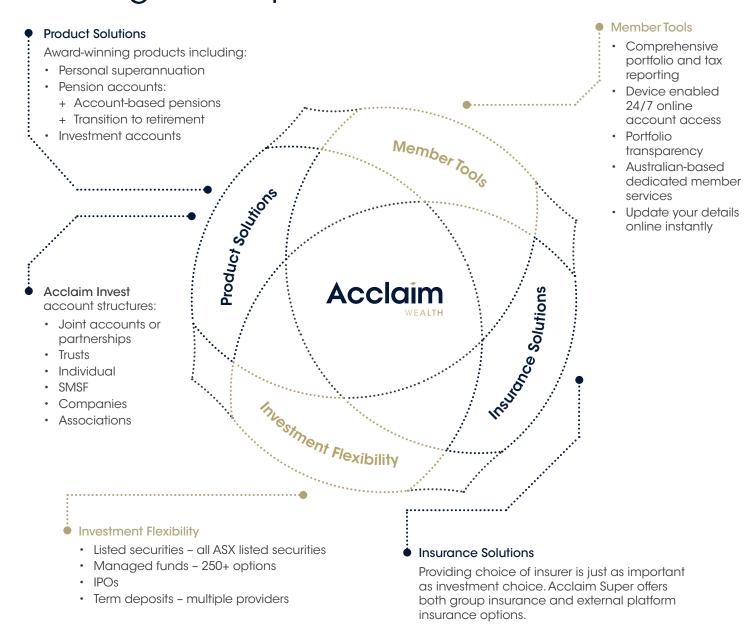

# Investment flexibility is at the core of Acclaim's product design.

Investing in listed securities through Acclaim provides greater flexibility based on the following unique features:

- Invest in anything listed on the ASX including ETFs, LICs, hybrids, alternatives and warrants
- Individual HIN for each account that is CHESS sponsored by your broker of choice
- Buy and sell shares same day
- Participate in corporate actions
- Participate in initial public offers
- Franking credits paid to your account when the dividend is paid (not available via Acclaim Invest)
- Off-market transfer (in specie) shares into and out of Acclaim Super, Acclaim Pension and Acclaim Invest

# Flexibility to choose the right insurance provider for your needs.

Acclaim Wealth provides the flexibility to fund your insurance needs through your Acclaim Super account, utilising group insurance or external platform insurance.

#### 1. Group Insurance

- Group Life policy through AIA Australia Limited
- Competitive premiums
- Insurance transfer capability; matching existing group insurance levels of cover upon full balance rollover

#### 2. External Platform Insurance

- Ability to fund individual retail polices through your Acclaim Super account
- Approved providers:
  - + AlA
- + TAL
- + Zurich
- Any insurer via rollover