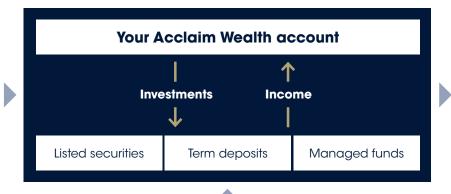

### Your Acclaim wealth solution

Superannuation Guarantee Member Contributions Rollovers Off-Market Transfers

Tax
Insurance
Premiums
Fees
Pension
Payments

Consolidated reporting and online access

# Investment flexibility is at the core of Acclaim's product design.

Investing in listed securities through Acclaim provides greater flexibility based on the following unique features:

- Invest in anything listed on the ASX including ETFs, LICs, hybrids, alternatives and warrants
- Individual HIN for each account that is CHESS sponsored by your broker of choice
- Buy and sell shares same day
- Participate in corporate actions
- Participate in initial public offers
- Franking credits paid to your account when the dividend is paid (not available via Acclaim Invest)
- Off-market transfer (in specie) shares into and out of Acclaim Super, Acclaim Pension and Acclaim Invest